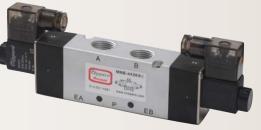

Clippard's all-new line of Maximatic pneumatic Solenoid and Air Pilot Valves, and FRLs offer users quality products at extremely affordable prices.

Two-, Three- and Four-Way, Single or Double Solenoid and Air Pilot valves come in port sizes up to 1/2" NPT including #10-32.