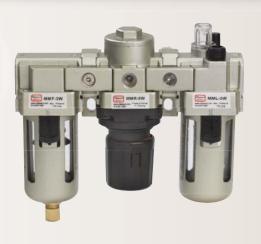

FRLs are available as individual components or combination units with various bowl, drain and flow options.

Contact Clippard or your local distributor for information on how the new Maximatic Series can provide Maximum Value and Maximum Performance for all your total design solutions.